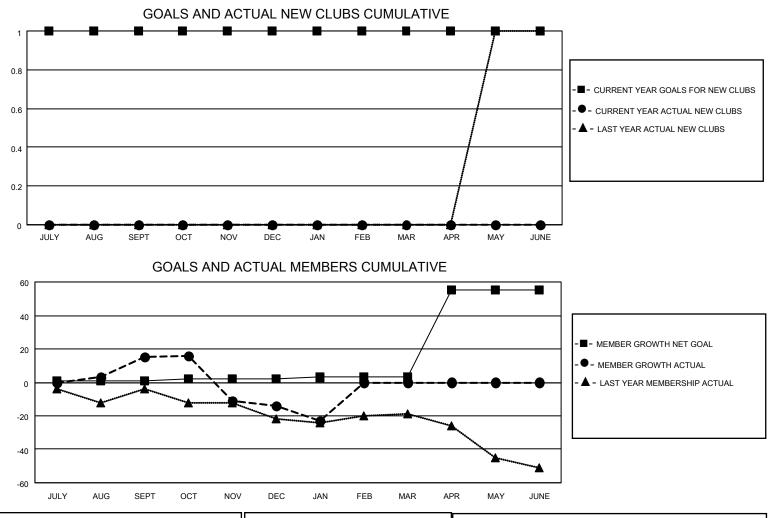

## LOCATION WISCONSIN

District 27 C1

Results as of: 1/31/2022

| Clubs                 |               |           |               | Members               |                        |                         |                                                    |
|-----------------------|---------------|-----------|---------------|-----------------------|------------------------|-------------------------|----------------------------------------------------|
| RESULTS FOR 2021-2022 |               |           |               | RESULTS FOR 2021-2022 |                        |                         |                                                    |
| QUARTER               | NEW CLUB GOAL | NEW CLUBS | DROPPED CLUBS | QUARTER MEMI          | BER GROWTH NET<br>GOAL | MEMBER GROWTH<br>ACTUAL | DROPPED<br>MEMBERS ACTUAL<br>(including transfers) |
| JULY/AUG/SEPT         | 1             | 0         | 0             | JULY/AUG/SEPT         | 1                      | 45                      | 30                                                 |
| OCT/NOV/DEC           | 0             | 0         | 1             | OCT/NOV/DEC           | 1                      | 35                      | 44                                                 |
| JAN/FEB/MAR           | 0             | 0         | 0             | JAN/FEB/MAR           | 1                      | 9                       | 16                                                 |
| APR/MAY/JUNE          | 0             | 0         | 0             | APR/MAY/JUNE          | 52                     | 0                       | 0                                                  |